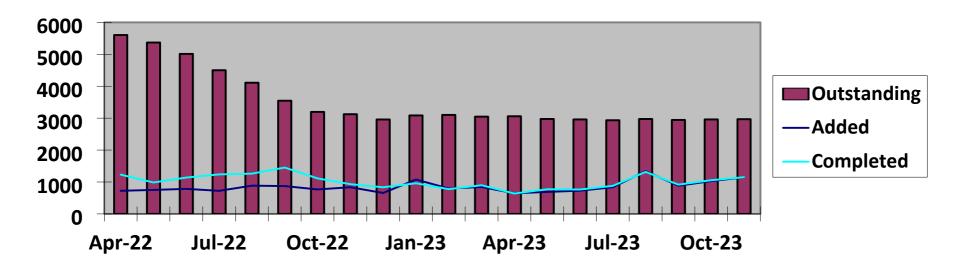

#### **Case levels**

Number of outstanding cases

The Backlog Project tracing tasks have been removed as they do not represent work to be completed.